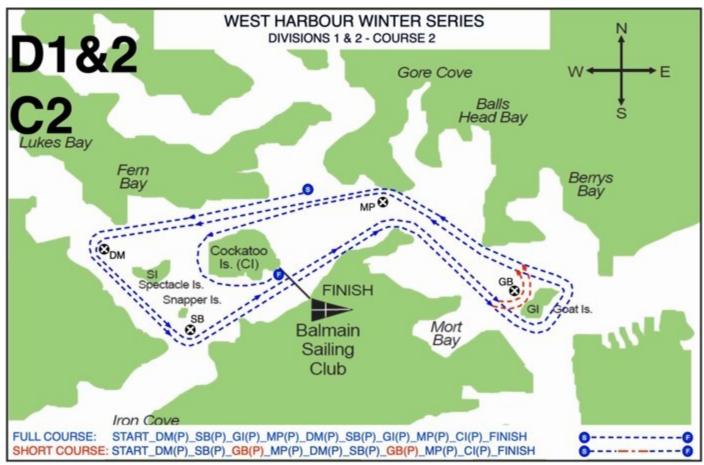

## West Harbour Winter Series 2021 Course Maps

Note: Refer to '2021 West Harbour Winter Series Sailing Instructions' for full race information