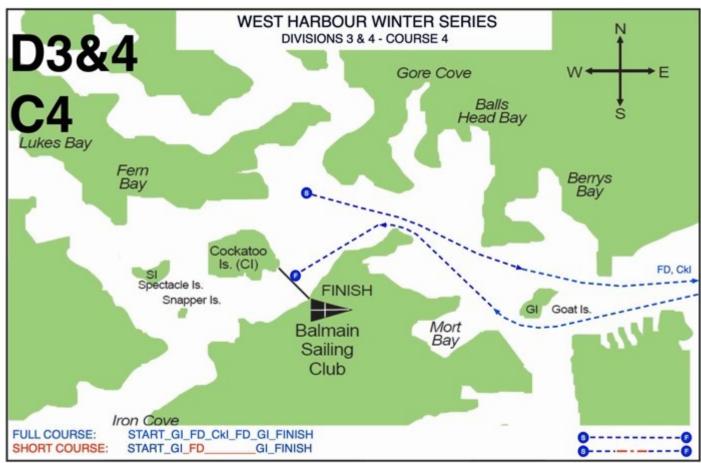

## West Harbour Winter Series 2021 Course Maps

Note: Refer to '2021 West Harbour Winter Series Sailing Instructions' for full race information