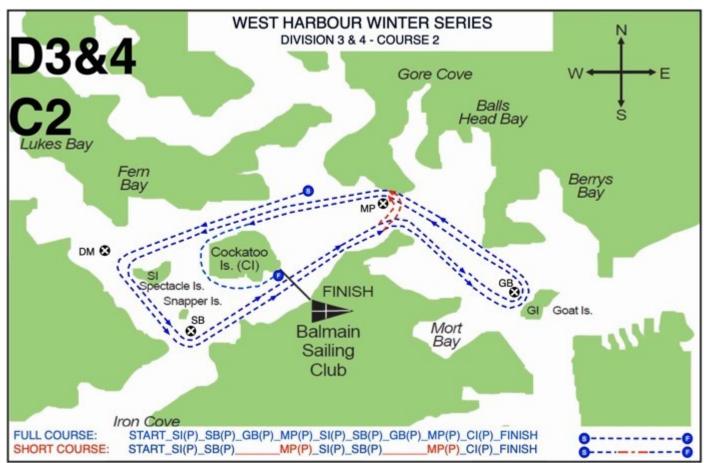

## West Harbour Winter Series 2021 Course Maps

Note: Refer to '2021 West Harbour Winter Series Sailing Instructions' for full race information