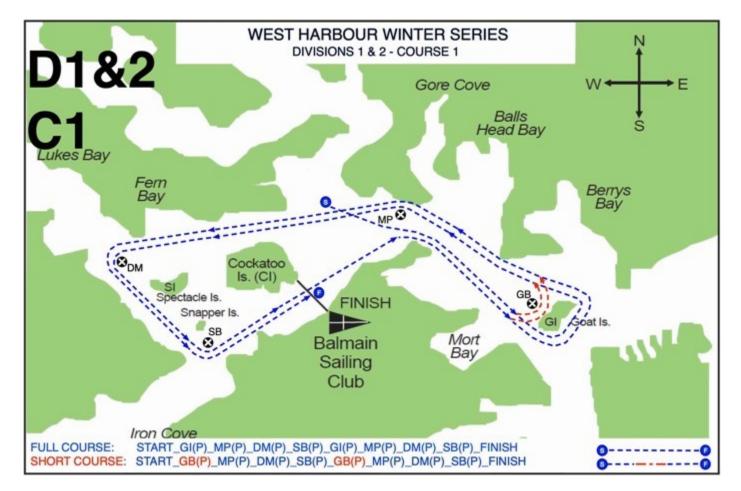

## West Harbour Winter Series 2021 Course Maps

Note: Refer to '2021 West Harbour Winter Series Sailing Instructions' for full race information