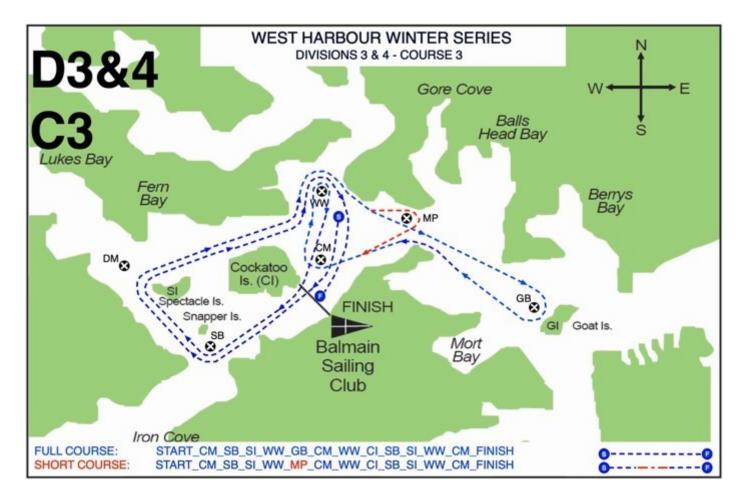

## West Harbour Winter Series 2021 Course Maps

Note: Refer to '2021 West Harbour Winter Series Sailing Instructions' for full race information