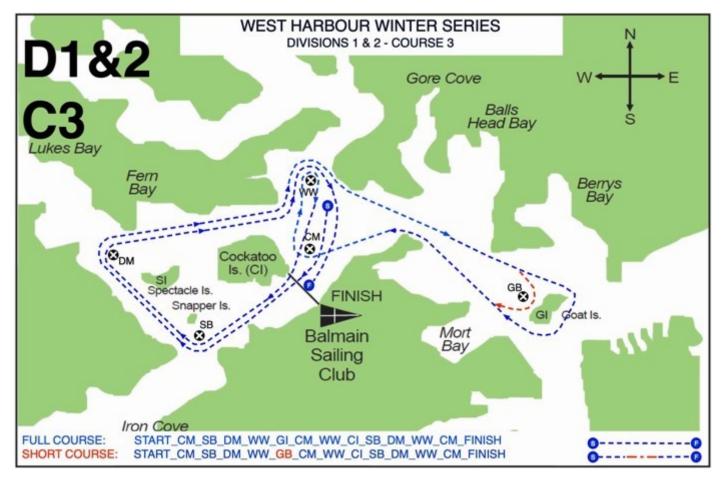

## West Harbour Winter Series 2021 Course Maps

Note: Refer to '2021 West Harbour Winter Series Sailing Instructions' for full race information