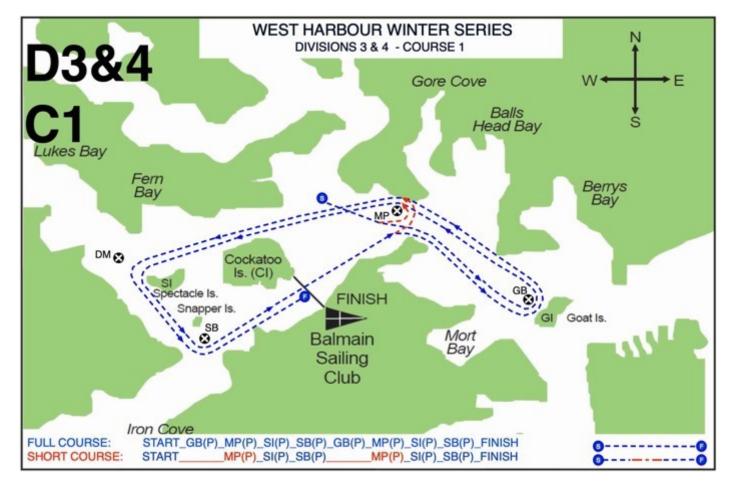

## West Harbour Winter Series 2021 Course Maps

Note: Refer to '2021 West Harbour Winter Series Sailing Instructions' for full race information