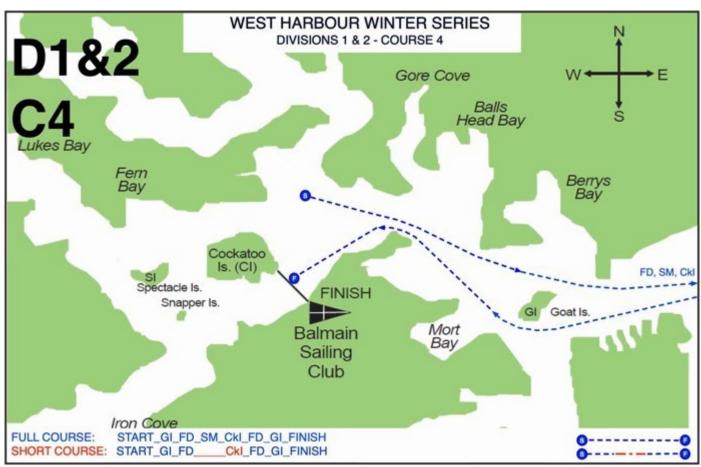

## West Harbour Winter Series 2021 Course Maps

Note: Refer to '2021 West Harbour Winter Series Sailing Instructions' for full race information