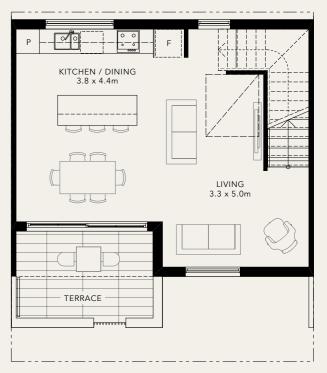

The open living zone and terrace overlooks Alfie's leafy central park and the second floor includes two bedrooms and a bathroom.

Stylish façades are characterised by a robust brick base at ground level and an elegant panelled treatment for the upper levels.

Ground floor

Second floor

0

1 2 3 Scale 1:100

First floor