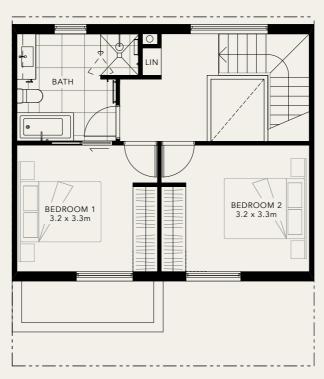

The open living zone and terrace overlooks Alfie's leafy central park and the second floor includes two bedrooms and a bathroom.

Stylish façades are characterised by a robust brick base at ground level and an elegant panelled treatment for the upper levels.

Ground floor

Second floor

0

1 2 3 Scale 1:100

First floor