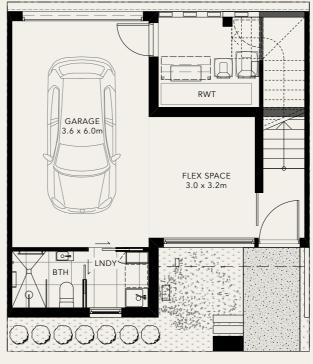

A boutique three level design offering lots of versatility. Car parking access is from a private internal laneway at the rear. A handy flex space and bathroom adjoining the single garage provides an alternative ground floor living environment looking out to a landscaped courtyard.

Ground floor

Second floor

0

1 2 3 Scale 1:100

First floor