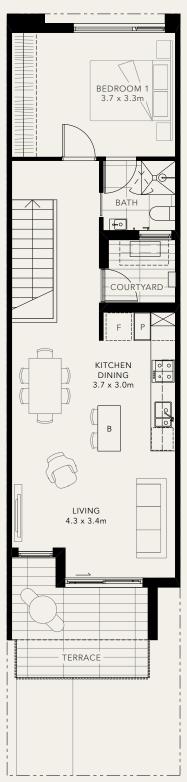

INTRODUCING

Belle:

2 Bed

2 Bath

| NITOOOP     | 24m²  |
|-------------|-------|
| OTAL        | 145m² |
| ERRACE      | 10m²  |
| GARAGE      | 30m²  |
| IRST FLOOR  | 66m²  |
| ROUND FLOOR | 39m²  |
|             |       |

Abundant natural light bathes a generously sized, open-plan living area opening on to the first floor terrace.

A clean-lined exterior makes use of complementary brickwork, render and composite cladding panels to ensure both long-term durability and enduring character.

Ground floor

First floor

MYALFIE.COM.AU · 03 8317 3516 · 430 BLACKSHAWS ROAD, ALTONA NORTH

The pictures in this brochure are indicative, for illustrative purposes only, and are subject to change. The images in this brochure may be enhanced and may include some artistic licence. They are provided only to generally convey the planned look and feel of the town home. Any dimensions/sizes indicated are nominal only with construction to be within allowable tolerances. While best endeavours have been used to provide that information is accurate, prospective purchasers should not rely on the information contained herein. Existing trees, landscaping and furniture layouts are representational only and furniture is not included. To the extent permitted by law (including the Australian Consumer Law), all information in this brochure is provided "as is" without representation or warranty of any kind as to the accuracy, completeness or suitability for a particular purpose and Development Victoria has no liability to any person under contract, tort, common law or equity or otherwise for any loss, expense, action, liability or damage which may arise from the information contained in this brochure. COPYRIGHT: No part of this work, including the designs and images contained in this brochure, may be reproduced or copied in any form or by any means (graphic, electronic, or mechanical, including photocopying, recording, taping or information retrieval systems) without the written permission of Development Victoria. July 2019