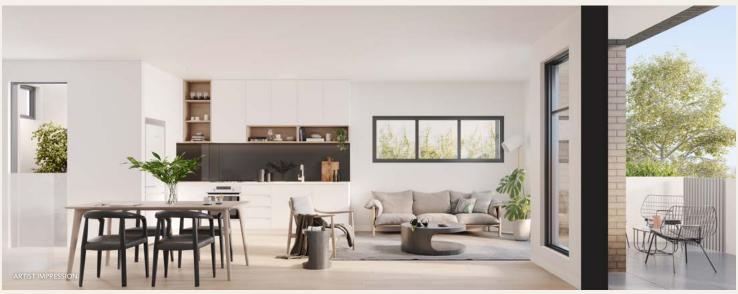

Abundant natural light bathes a generously sized, open-plan living area opening on to the first floor terrace.

A clean-lined exterior makes use of complementary brickwork, render and composite cladding panels to ensure both long-term durability and enduring character.