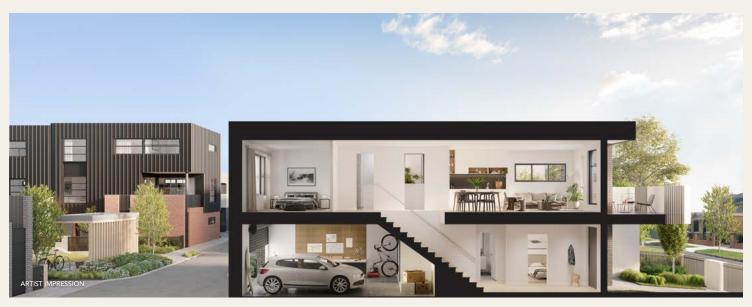

INTRODUCING

Belle:

2 Bed

2 Bath

| NITOOOP     | 24m²  |
|-------------|-------|
| OTAL        | 145m² |
| ERRACE      | 10m²  |
| GARAGE      | 30m²  |
| IRST FLOOR  | 66m²  |
| ROUND FLOOR | 39m²  |
|             |       |

A stunning two level residence with convenient rear garage via an internal laneway.

Look out to a landscaped front garden from a spacious ground floor bedroom or enjoy the privacy of a separate bedroom upstairs with adjoining second bathroom.

Abundant natural light bathes a generously sized, open-plan living area opening on to the first floor terrace.

A clean-lined exterior makes use of complementary brickwork, render and composite cladding panels to ensure both long-term durability and enduring character.