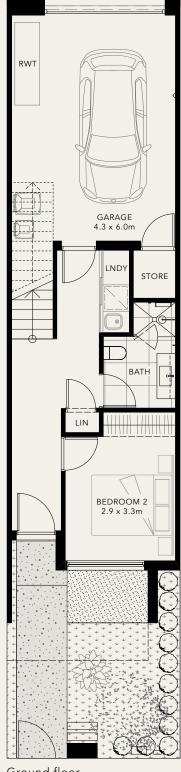

INTRODUCING

Belle:

2 Bed

2 Bath

| NITOOOP     | 24m²  |
|-------------|-------|
| OTAL        | 145m² |
| ERRACE      | 10m²  |
| GARAGE      | 30m²  |
| IRST FLOOR  | 66m²  |
| ROUND FLOOR | 39m²  |
|             |       |

A stunning two level residence with convenient rear garage via an internal laneway.

Look out to a landscaped front garden from a spacious ground floor bedroom or enjoy the privacy of a separate bedroom upstairs with adjoining second bathroom.

Ground floor

First floor

MYALFIE.COM.AU · 03 8317 3516 · 430 BLACKSHAWS ROAD, ALTONA NORTH

The pictures in this brochure are indicative, for illustrative purposes only, and are subject to change. The images in this brochure may be enhanced and may include some artistic licence. They are provided only to generally convey the planned look and feel of the town home. Any dimensions/sizes indicated are nominal only with construction to be within allowable tolerances. While best endeavours have been used to provide that information is accurate, prospective purchasers should not rely on the information contained herein. Existing trees, landscaping and furniture layouts are representational only and furniture is not included. To the extent permitted by law (including the Australian Consumer Law), all information in this brochure is provided "as is" without representation or warranty of any kind as to the accuracy, completeness or suitability for a particular purpose and Development Victoria has no liability to any person under contract, tort, common law or equity or otherwise for any loss, expense, action, liability or damage which may arise from the information contained in this brochure. COPYRIGHT: No part of this work, including the designs and images contained in this brochure, may be reproduced or copied in any form or by any means (graphic, electronic, or mechanical, including photocopying, recording, taping or information retrieval systems) without the written permission of Development Victoria. July 2019