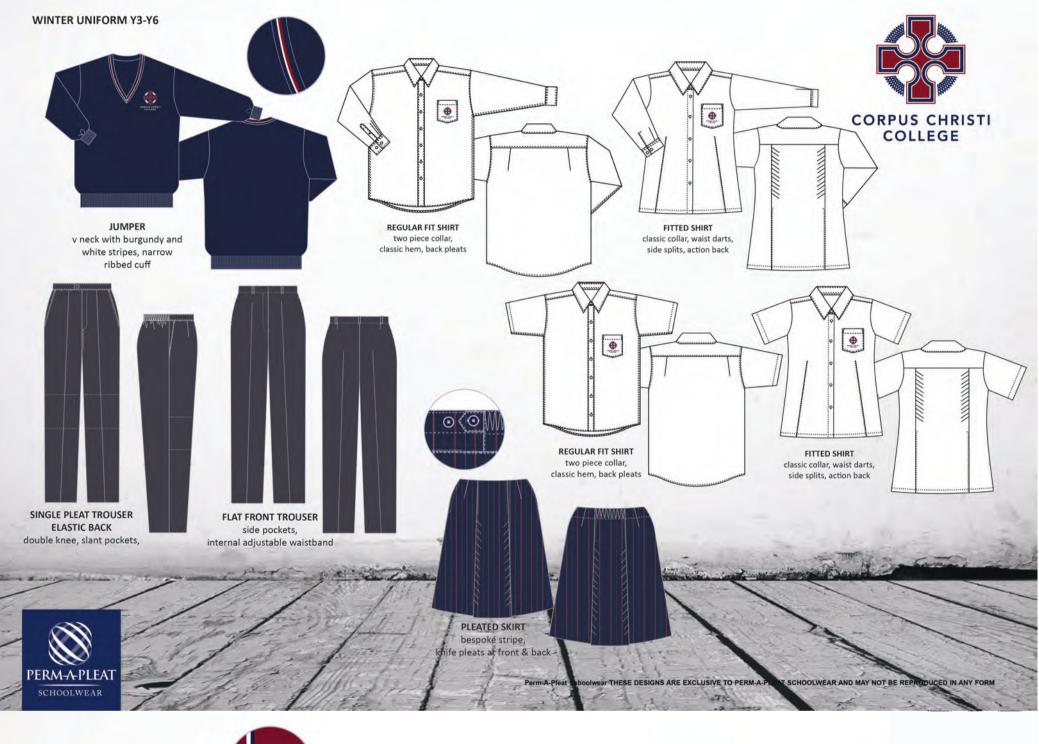

# YEAR 3-12 WINTER UNIFORM

### YEAR 3-12 WINTER UNIFORM ITEMS LISTING

| CLOTHING ITEMS               | STYLE OPTIONS                                  | NEW OR EXISTING |  |  |
|------------------------------|------------------------------------------------|-----------------|--|--|
| Blazer (Year 7 – 12)         | Regular Fit / Fitted                           | New             |  |  |
| Jumper                       | One Style                                      | New             |  |  |
| Shirt (Short or Long Sleeve) | Regular Fit / Fitted                           | Existing / New  |  |  |
| Trousers                     | Single Pleat / Flat Front                      | Existing /New   |  |  |
| Skirt                        | One Style                                      | New             |  |  |
| Navy Tights                  | Two brands, same Navy<br>(Permapleat /Kayser)  | New             |  |  |
| Day Socks                    | Navy with Trousers<br>White with Skirt         | New             |  |  |
| Tie                          | Elastic Loop (Year 3-6)<br>Classic (Year 7-12) | New             |  |  |

| ACCESSORIES                            | STYLE OPTIONS                          | NEW OR EXISTING |  |  |
|----------------------------------------|----------------------------------------|-----------------|--|--|
| Belt for Trousers (Black)              | One Style                              | Existing        |  |  |
| Black Leather Lace-Up Shoes            | Formal, Not Trainers                   | Existing        |  |  |
| Backpack                               | Backpack 3 Styles:<br>23L / 28 L / 35L | New             |  |  |
| Homework / Library Bag<br>(Year 3 - 6) | One Style (Year 3-6)                   | New             |  |  |