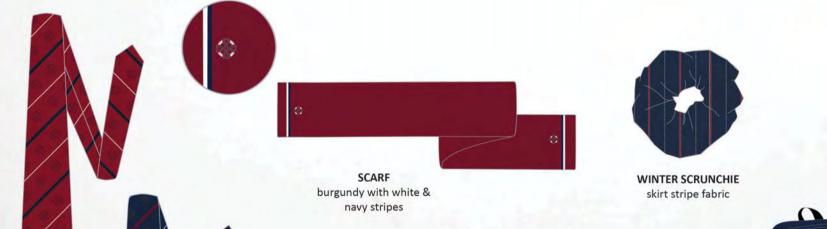

### YEAR 3-12 WINTER UNIFORM ITEMS LISTING

| CLOTHING ITEMS               | STYLE OPTIONS                                  | NEW OR EXISTING |  |  |
|------------------------------|------------------------------------------------|-----------------|--|--|
| Blazer (Year 7 – 12)         | Regular Fit / Fitted                           | New             |  |  |
| Jumper                       | One Style                                      | New             |  |  |
| Shirt (Short or Long Sleeve) | Regular Fit / Fitted                           | Existing / New  |  |  |
| Trousers                     | Single Pleat / Flat Front                      | Existing /New   |  |  |
| Skirt                        | One Style                                      | New             |  |  |
| Navy Tights                  | Two brands, same Navy<br>(Permapleat /Kayser)  | New             |  |  |
| Day Socks                    | Navy with Trousers<br>White with Skirt         | New             |  |  |
| Tie                          | Elastic Loop (Year 3-6)<br>Classic (Year 7-12) | New             |  |  |

| OPTIONAL ITEMS | STYLE OPTIONS | NEW OR EXISTING |
|----------------|---------------|-----------------|
| Scarf          | One Style     | New             |

### YEAR 3-6 WINTER UNIFORM ITEMS LISTING

CRESTED LOOP TIE shadow crest & stripe design

LONG DAY SOCKS

3/4 length

x-static anti odour fibre with

garnet & white stripes

SHORT DAY SOCKS 40mm low cut length x-static anti odour fibre with garnet & navy stripes OPAQUE TIGHT 70 denier cotton/nylon/lycra

### YEAR 7-12 WINTER UNIFORM ITEMS LISTING

CRESTED TIE shadow crest & stripe design

x-static anti odour fibre with garnet & white stripes

shadow crest &

stripe design

SHORT DAY SOCKS 40mm low cut length x-static anti odour fibre with