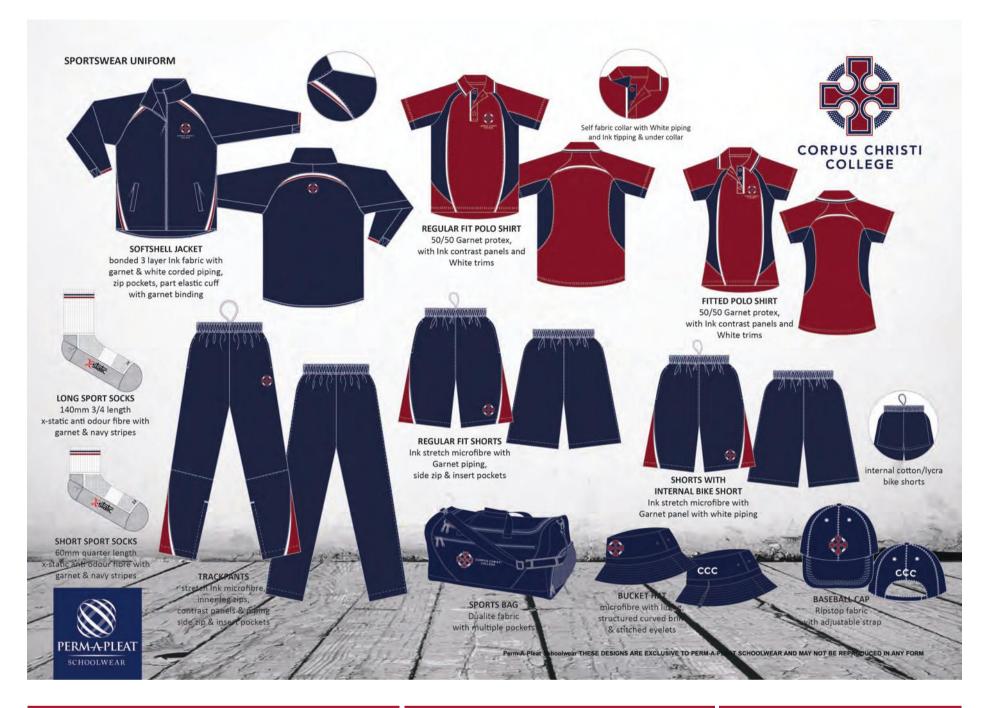

# YEAR 3-12 Sport Uniform

### YEAR 3-12 SPORT UNIFORM ITEMS LISTING

| CLOTHING ITEMS                 | STYLE OPTIONS                              | NEW OR EXISTING |  |  |
|--------------------------------|--------------------------------------------|-----------------|--|--|
| Soft Shell Fleece Lined Jacket | One Style                                  | New             |  |  |
| Microfibre Track Pant          | One Style                                  | New             |  |  |
| Short Sleeve Polo Shirt        | Regular Fit / Fitted                       | New             |  |  |
| Short Sleeve House Polo Shirt  | Regular Fit / Fitted                       | New             |  |  |
| Shorts                         | Regular Fit /<br>With Internal Bike Shorts | New             |  |  |
| Sport Socks                    | Long Length or<br>Short Length             | New             |  |  |
| ACCESSORIES                    | STYLE OPTIONS                              | NEW OR EXISTING |  |  |
| Sport Shoes                    | Any                                        | Existing        |  |  |
| Bucket Hat (Year 3 – 6)        | One Style                                  | New             |  |  |
| Hat (Year 7 - 12)              | Bucket Hat / Baseball Cap                  | New             |  |  |
| Sport Bag (Year 7 – 12)        | One Style                                  | New             |  |  |