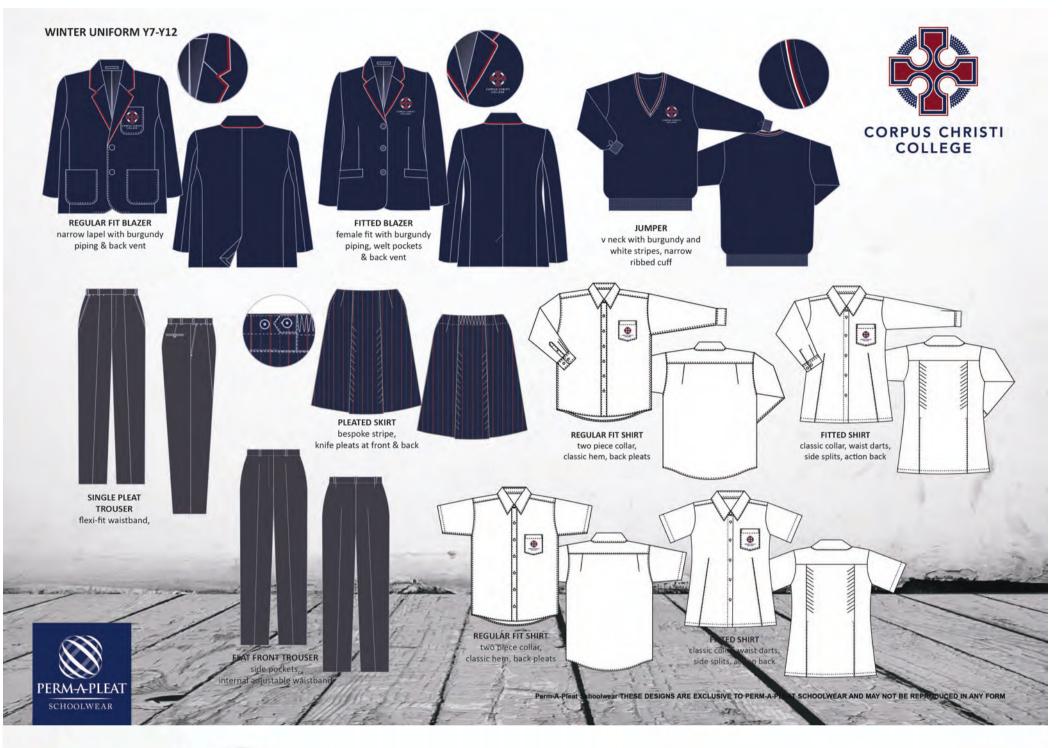

### YEAR 3-12 WINTER UNIFORM ITEMS LISTING

| CLOTHING ITEMS               | STYLE OPTIONS                                  | NEW OR EXISTING |  |  |
|------------------------------|------------------------------------------------|-----------------|--|--|
| Blazer (Year 7 – 12)         | Regular Fit / Fitted                           | New             |  |  |
| Jumper                       | One Style                                      | New             |  |  |
| Shirt (Short or Long Sleeve) | Regular Fit / Fitted                           | Existing / New  |  |  |
| Trousers                     | Single Pleat / Flat Front                      | Existing /New   |  |  |
| Skirt                        | One Style                                      | New             |  |  |
| Navy Tights                  | Two brands, same Navy<br>(Permapleat /Kayser)  | New             |  |  |
| Day Socks                    | Navy with Trousers<br>White with Skirt         | New             |  |  |
| Tie                          | Elastic Loop (Year 3-6)<br>Classic (Year 7-12) | New             |  |  |

| ACCESSORIES                            | STYLE OPTIONS                          | NEW OR EXISTING |  |  |
|----------------------------------------|----------------------------------------|-----------------|--|--|
| Belt for Trousers (Black)              | One Style                              | Existing        |  |  |
| Black Leather Lace-Up Shoes            | Formal, Not Trainers                   | Existing        |  |  |
| Backpack                               | Backpack 3 Styles:<br>23L / 28 L / 35L | New             |  |  |
| Homework / Library Bag<br>(Year 3 - 6) | One Style (Year 3-6)                   | New             |  |  |

| OPTIONAL ITEMS | STYLE OPTIONS | NEW OR EXISTING |
|----------------|---------------|-----------------|
| Scarf          | One Style     | New             |