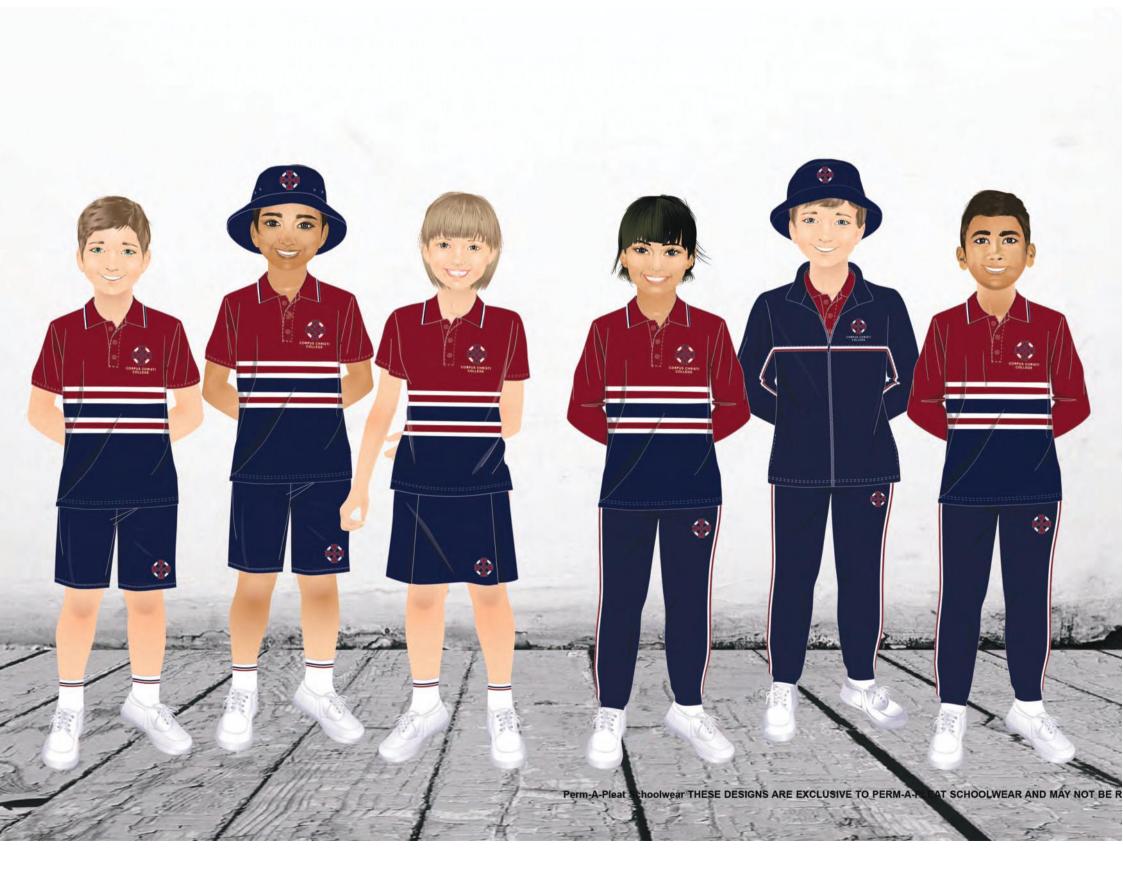

roudly represent the College each day. It recognises the early years phase of development and offers a consistency of design between the Junior and Senior schools to promote sustainability for families and a sense of connection across the school.

Our new K-12 College uniform connects our students to an illustrious history and celebrates the continuation of our story. It is a visible symbol of Corpus Christi College and inspires all within our community to live out our values of courage, commitment and compassion and to strive toward our vision of being Outstanding for Others.

Mr Jeff Allen Principal

# SUMMER UNFORM



## FABRICS AND COLOUR PALETTE



# **WINTER** UNIFORM



FABRICS AND COLOUR PALETTE



03

# **SPORT** UNIFORM



# HOUSE UNIFORM



# **KINDERGARTEN TO YEAR 2** UNIFORM



### KINDERGARTEN - YEAR 2 ITEMS LISTING



| CLOTHING ITEMS                                 | STYLE OPTIONS | NEW OR EXISTING |  |  |
|------------------------------------------------|---------------|-----------------|--|--|
| Short or Long Sleeve Polo Shirt                | One Style     | New             |  |  |
| Short Sleeve House Polo Shirt<br>(PP - Year 2) | One Style     | New             |  |  |
| Fleece Zip Track Jacket                        | One Style     | New             |  |  |
| Fleece Jogger Track Pant                       | One Style     | New             |  |  |
| Skirt (with bike shorts)                       | One Style     | New             |  |  |
| Shorts                                         | One Style     | New             |  |  |
| Sports Stripe Socks