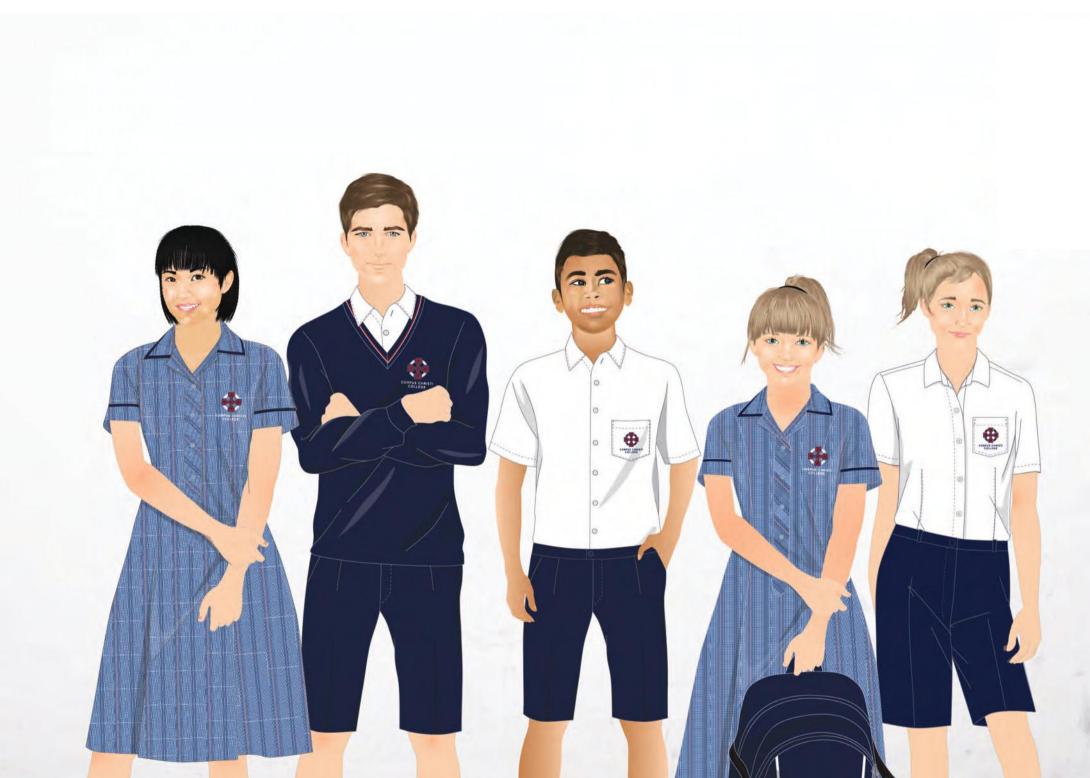

|  |  |
| Shorts                                         | One Style     | New             |  |  |
| Sports Stripe Socks                            | Short         | New             |  |  |

| ACCESSORIES            | STYLE OPTIONS                              | NEW OR EXISTING |  |  |
|------------------------|--------------------------------------------|-----------------|--|--|
| Bucket Hat             | One Style                                  | New             |  |  |
| Velcro Sport Shoes     | Any                                        | Existing        |  |  |
| Backpack               | Balance 23L (Recommended)<br>or 28 L / 35L | New             |  |  |
| Homework / Library Bag | PP - Year 6                                | New             |  |  |

# YEAR 3-12 SUMMER UNIFORM





### YEAR 3-12 SUMMER UNIFORM ITEMS LISTING



| CLOTHING ITEMS       | STYLE OPTIONS                                       | NEW OR EXISTING |  |  |
|----------------------|-----------------------------------------------------|-----------------|--|--|
| Shirt (Short Sleeve) | Regular Fit / Fitted                                | Existing        |  |  |
| Shorts               | Single Pleat / Flat Front                           | Existing        |  |  |
| Dress                | One Style                                           | New             |  |  |
| Day Socks            | Navy (Long / Short) with Shorts<br>White with Dress | New             |  |  |

| ACCESSORIES                            | STYLE OPTIONS                          | NEW OR EXISTING |
|----------------------------