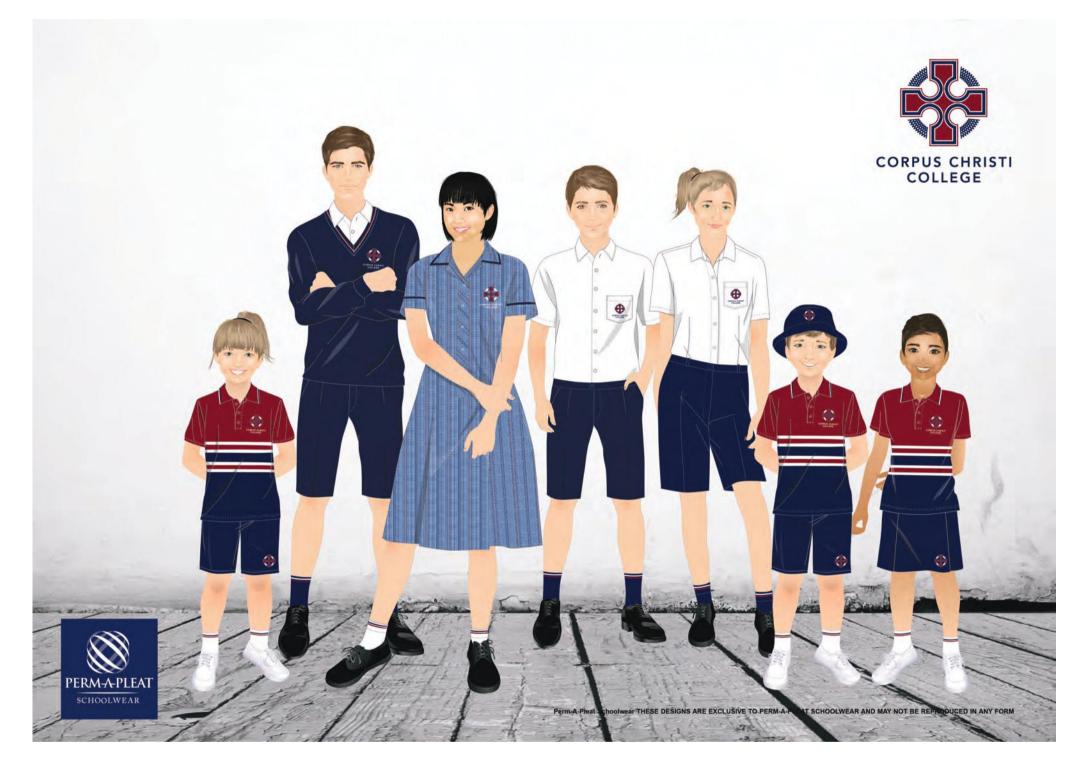

# YEAR 3-12 SUMMER UNIFORM

### YEAR 3-12 SUMMER UNIFORM ITEMS LISTING

| CLOTHING ITEMS       | STYLE OPTIONS                                       | NEW OR EXISTING |  |  |
|----------------------|-----------------------------------------------------|-----------------|--|--|
| Shirt (Short Sleeve) | Regular Fit / Fitted                                | Existing        |  |  |
| Shorts               | Single Pleat / Flat Front                           | Existing        |  |  |
| Dress                | One Style                                           | New             |  |  |
| Day Socks            | Navy (Long / Short) with Shorts<br>White with Dress | New             |  |  |

| ACCESSORIES                            | STYLE OPTIONS                          | NEW OR EXISTING |
|----------------------------------------|----------------------------------------|-----------------|
| Black Leather Lace-Up Shoes            | Formal, No Trainers                    | Existing        |
| Backpack                               | Backpack 3 Styles:<br>23L / 28 L / 35L | New             |
| Homework / Library Bag<br>(Year 3 - 6) | One Style                              | New             |
| Summer Scrunchie (Optional)            | One Style                              | New             |
|                                        |                                        |                 |

# YEAR 3-12 WINTER UNIFORM

### YEAR 3-12 WINTER UNIFORM ITEMS LISTING

| CLOTHING ITEMS               | STYLE OPTIONS                                  | NEW OR EXISTING |  |  |
|------------------------------|------------------------------------------------|-----------------|--|--|
| Blazer (Year 7 – 12)         | Regular Fit / Fitted                           | New             |  |  |
| Jumper                       | One Style                                      | New             |  |  |
| Shirt (Short or Long Sleeve) | Regular Fit / Fitted                           | Existing / New  |  |  |
| Trousers                     | Single Pleat / Flat Front                      | Existing /New   |  |  |
| Skirt                        | One Style                                      | New             |  |  |
| Navy Tights                  | Two brands, same Navy<br>(Permapleat /Kayser)  | New             |  |  |
| Day Socks                    | Navy with Trousers<br>White with Skirt         | New             |  |  |
| Tie                          | Elastic Loop (Year 3-6)<br>Classic (Year 7-12) | New             |  |  |

| ACCESSORIES                            | STYLE OPTIONS                          | NEW OR EXISTING |  |  |
|----------------------------------------|----------------------------------------|-----------------|--|--|
| Belt for Trousers (Black)              | One Style                              | Existing        |  |  |
| Black Leather Lace-Up Shoes            | Formal, Not Trainers                   | Existing        |  |  |
| Backpack                               | Backpack 3 Styles:<br>23L / 28 L / 35L | New             |  |  |
| Homework / Library Bag<br>(Year 3 - 6) | One Style (Year 3-6)                   | New             |  |  |