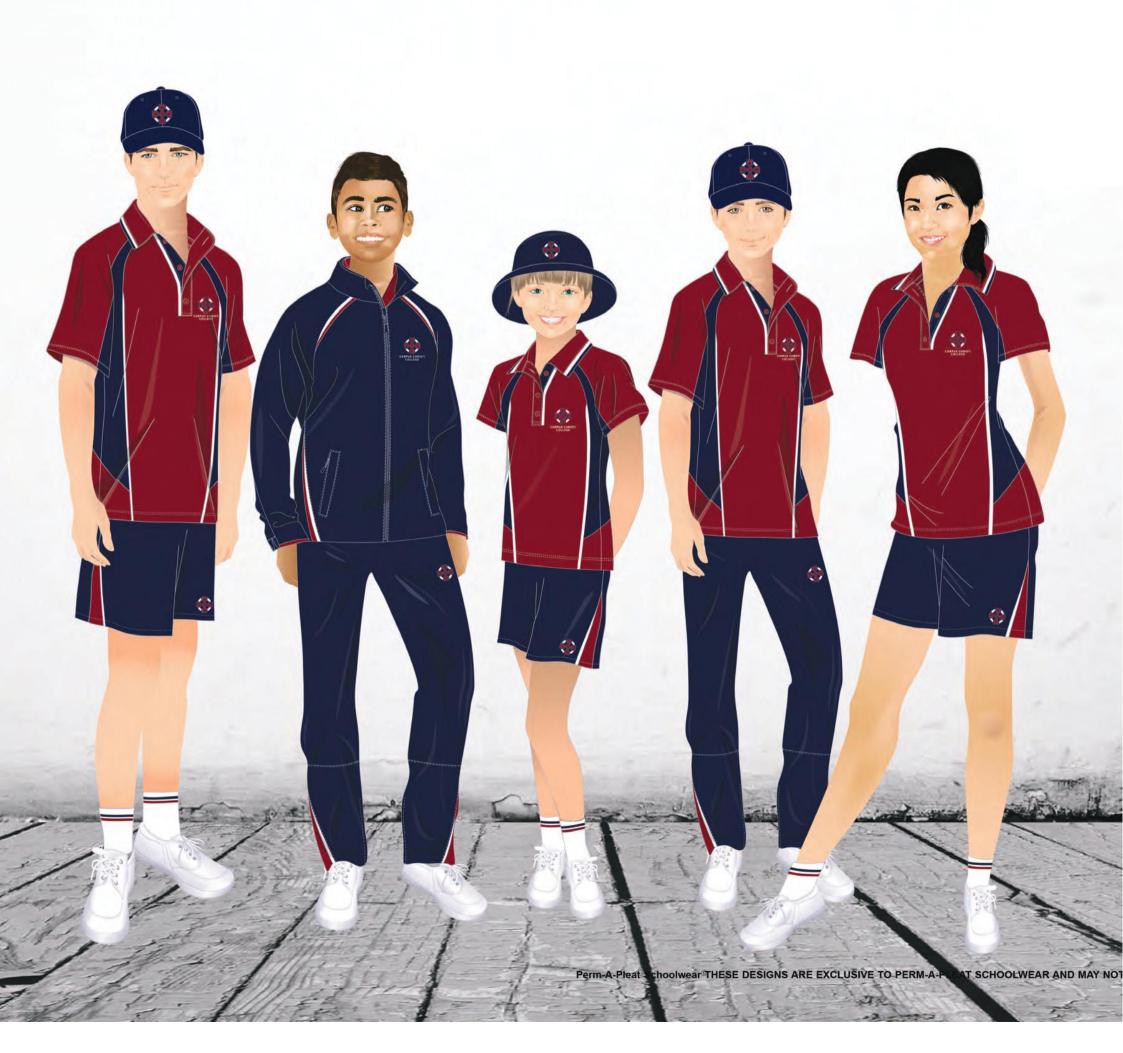

# **SPORT** UNIFORM

# YEAR 3-12 Sport Uniform

### YEAR 3-12 SPORT UNIFORM ITEMS LISTING

| CLOTHING ITEMS                 | STYLE OPTIONS                              | NEW OR EXISTING |  |  |
|--------------------------------|--------------------------------------------|-----------------|--|--|
| Soft Shell Fleece Lined Jacket | One Style                                  | New             |  |  |
| Microfibre Track Pant          | One Style                                  | New             |  |  |
| Short Sleeve Polo Shirt        | Regular Fit / Fitted                       | New             |  |  |
| Short Sleeve House Polo Shirt  | Regular Fit / Fitted                       | New             |  |  |
| Shorts                         | Regular Fit /<br>With Internal Bike Shorts | New             |  |  |
| Sport Socks                    | Long Length or<br>Short Length             | New             |  |  |
| ACCESSORIES                    | STYLE OPTIONS                              | NEW OR EXISTING |  |  |
| Sport Shoes                    | Any                                        | Existing        |  |  |
| Bucket Hat (Year 3 – 6)        | One Style                                  | New             |  |  |
| Hat (Year 7 - 12)              | Bucket Hat / Baseball Cap                  | New             |  |  |
| Sport Bag (Year 7 – 12)        | One Style                                  | New             |  |  |