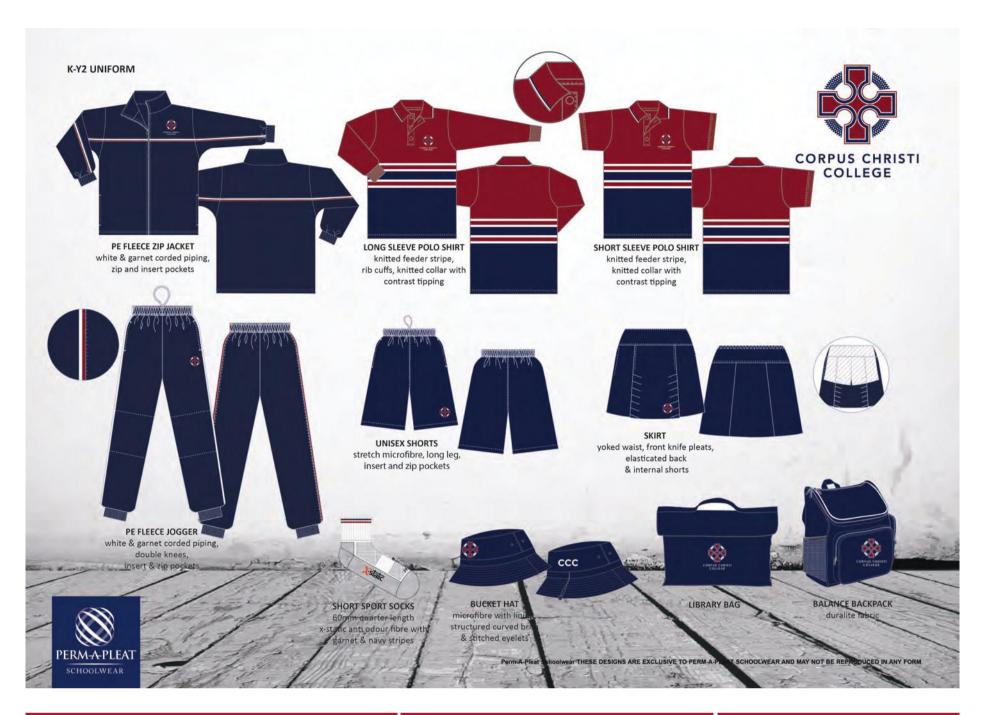

# **KINDERGARTEN TO YEAR 2** UNIFORM

### KINDERGARTEN - YEAR 2 ITEMS LISTING

| CLOTHING ITEMS                                 | STYLE OPTIONS | NEW OR EXISTING |  |  |
|------------------------------------------------|---------------|-----------------|--|--|
| Short or Long Sleeve Polo Shirt                | One Style     | New             |  |  |
| Short Sleeve House Polo Shirt<br>(PP - Year 2) | One Style     | New             |  |  |
| Fleece Zip Track Jacket                        | One Style     | New             |  |  |
| Fleece Jogger Track Pant                       | One Style     | New             |  |  |
| Skirt (with bike shorts)                       | One Style     | New             |  |  |
| Shorts                                         | One Style     | New             |  |  |
| Sports Stripe Socks                            | Short         | New             |  |  |

| ACCESSORIES            | STYLE OPTIONS                              | NEW OR EXISTING |  |  |
|------------------------|--------------------------------------------|-----------------|--|--|
| Bucket Hat             | One Style                                  | New             |  |  |
| Velcro Sport Shoes     | Any                                        | Existing        |  |  |
| Backpack               | Balance 23L (Recommended)<br>or 28 L / 35L | New             |  |  |
| Homework / Library Bag | PP - Year 6                                | New             |  |  |