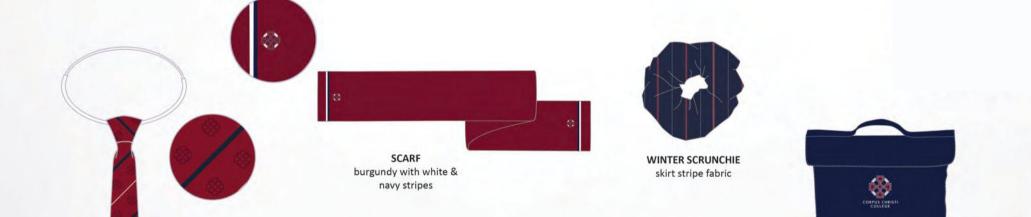

### YEAR 3-12 WINTER UNIFORM ITEMS LISTING

| CLOTHING ITEMS               | STYLE OPTIONS                                  | NEW OR EXISTING |  |  |
|------------------------------|------------------------------------------------|-----------------|--|--|
| Blazer (Year 7 – 12)         | Regular Fit / Fitted                           | New             |  |  |
| Jumper                       | One Style                                      | New             |  |  |
| Shirt (Short or Long Sleeve) | Regular Fit / Fitted                           | Existing / New  |  |  |
| Trousers                     | Single Pleat / Flat Front                      | Existing /New   |  |  |
| Skirt                        | One Style                                      | New             |  |  |
| Navy Tights                  | Two brands, same Navy<br>(Permapleat /Kayser)  | New             |  |  |
| Day Socks                    | Navy with Trousers<br>White with Skirt         | New             |  |  |
| Tie                          | Elastic Loop (Year 3-6)<br>Classic (Year 7-12) | New             |  |  |

| ACCESSORIES                            | STYLE OPTIONS                          | NEW OR EXISTING |  |  |
|----------------------------------------|----------------------------------------|-----------------|--|--|
| Belt for Trousers (Black)              | One Style                              | Existing        |  |  |
| Black Leather Lace-Up Shoes            | Formal, Not Trainers                   | Existing        |  |  |
| Backpack                               | Backpack 3 Styles:<br>23L / 28 L / 35L | New             |  |  |
| Homework / Library Bag<br>(Year 3 - 6) | One Style (Year 3-6)                   | New             |  |  |

| OPTIONAL ITEMS | STYLE OPTIONS | NEW OR EXISTING |
|----------------|---------------|-----------------|
| Scarf          | One Style     | New             |

### YEAR 3-6 WINTER UNIFORM ITEMS LISTING

CRESTED LOOP TIE shadow crest & stripe design

LONG DAY SOCKS

3/4 length

x-static anti odour fibre with

garnet & white stripes

SHORT DAY SOCKS 40mm low cut length x-static anti odour fibre with garnet & navy stripes OPAQUE TIGHT 70 denier cotton/nylon/lycra

### YEAR 7-12 WINTER UNIFORM ITEMS LISTING

CRESTED TIE shadow crest & stripe design

x-static anti odour fibre with garnet & white stripes

shadow crest &

stripe design

SHORT DAY SOCKS 40mm low cut length x-static anti odour fibre with

garnet & navy stripes

**OPAQUE TIGHT** 70 denier cotton/nylon/lycra

13