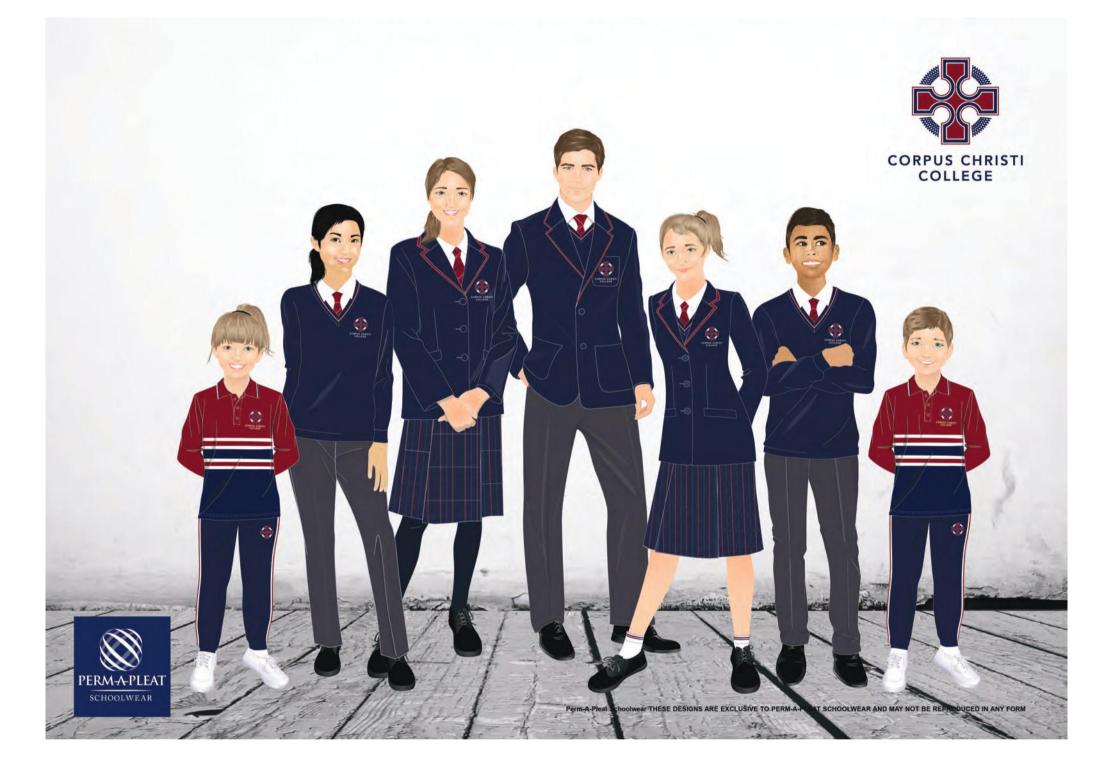

## K-12 COLLEGE UNIFORM

Corpus Christi College is very proud to present its new K-12 Uniform.

The uniform is a celebration of our newly formed K-12 community and acknowledges the rich traditions of the past whilst integrating contemporary designs and fabric technologies to ensure a deep sense of pride, comfort and inclusivity. It is a natural progression from previous uniform designs, recognising our storied past whilst looking to the future.

# SUMMER UNFORM