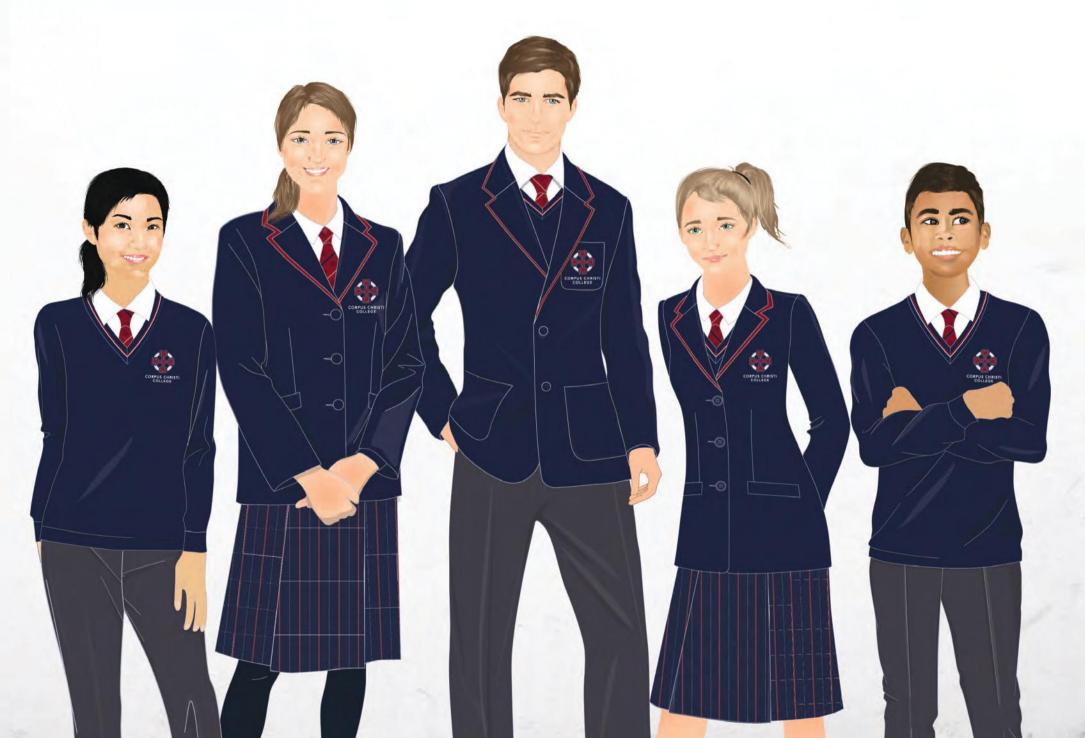

### YEAR 3-12 WINTER UNIFORM ITEMS LISTING

| CLOTHING ITEMS               | STYLE OPTIONS                                  | NEW OR EXISTING |  |  |
|------------------------------|------------------------------------------------|-----------------|--|--|
| Blazer (Year 7 – 12)         | Regular Fit / Fitted                           | New             |  |  |
| Jumper                       | One Style                                      | New             |  |  |
| Shirt (Short or Long Sleeve) | Regular Fit / Fitted                           | Existing / New  |  |  |
| Trousers                     | Single Pleat / Flat Front                      | Existing /New   |  |  |
| Skirt                        | One Style                                      | New             |  |  |
| Navy Tights                  | Two brands, same Navy<br>(Permapleat /Kayser)  | New             |  |  |
| Day Socks                    | Navy with Trousers<br>White with Skirt         | New             |  |  |
| Tie                          | Elastic Loop (Year 3-6)<br>Classic (Year 7-12) | New             |  |  |

| ACCESSORIES                            | STYLE OPTIONS                          | NEW OR EXISTING |  |  |
|----------------------------------------|----------------------------------------|-----------------|--|--|
| Belt for Trousers (Black)              | One Style                              | Existing        |  |  |
| Black Leather Lace-Up Shoes            | Formal, Not Trainers                   | Existing        |  |  |
| Backpack                               | Backpack 3 Styles:<br>23L / 28 L / 35L | New             |  |  |
| Homework / Library Bag<br>(Year 3 - 6) | One Style (Year 3-6)                   | New             |  |  |