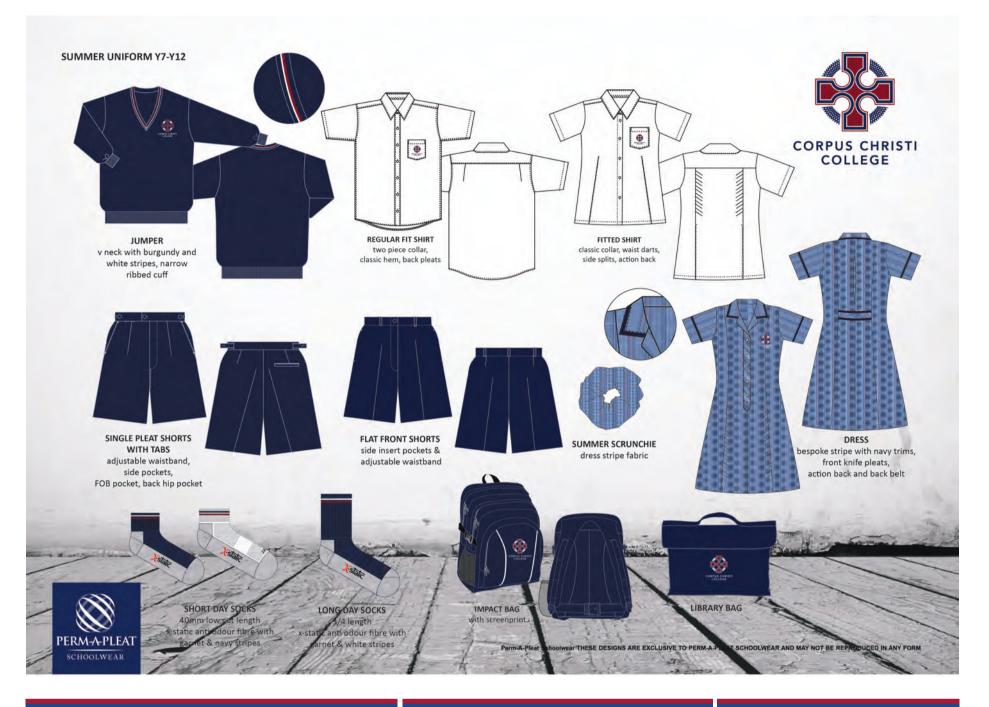

# YEAR 3-12 SUMMER UNIFORM

### YEAR 3-12 SUMMER UNIFORM ITEMS LISTING

| CLOTHING ITEMS       | STYLE OPTIONS                                       | NEW OR EXISTING |  |  |
|----------------------|-----------------------------------------------------|-----------------|--|--|
| Shirt (Short Sleeve) | Regular Fit / Fitted                                | Existing        |  |  |
| Shorts               | Single Pleat / Flat Front                           | Existing        |  |  |
| Dress                | One Style                                           | New             |  |  |
| Day Socks            | Navy (Long / Short) with Shorts<br>White with Dress | New             |  |  |

| ACCESSORIES                            | STYLE OPTIONS                          | NEW OR EXISTING |
|----------------------------------------|----------------------------------------|-----------------|
| Black Leather Lace-Up Shoes            | Formal, No Trainers                    | Existing        |
| Backpack                               | Backpack 3 Styles:<br>23L / 28 L / 35L | New             |
| Homework / Library Bag<br>(Year 3 - 6) | One Style                              | New             |
| Summer Scrunchie (Optional)            | One Style                              | New             |
|                                        |                                        |                 |