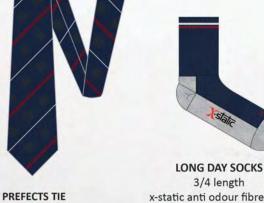

### YEAR 3-12 WINTER UNIFORM ITEMS LISTING

| CLOTHING ITEMS               | STYLE OPTIONS                                  | NEW OR EXISTING |  |  |
|------------------------------|------------------------------------------------|-----------------|--|--|
| Blazer (Year 7 – 12)         | Regular Fit / Fitted                           | New             |  |  |
| Jumper                       | One Style                                      | New             |  |  |
| Shirt (Short or Long Sleeve) | Regular Fit / Fitted                           | Existing / New  |  |  |
| Trousers                     | Single Pleat / Flat Front                      | Existing /New   |  |  |
| Skirt                        | One Style                                      | New             |  |  |
| Navy Tights                  | Two brands, same Navy<br>(Permapleat /Kayser)  | New             |  |  |
| Day Socks                    | Navy with Trousers<br>White with Skirt         | New             |  |  |
| Tie                          | Elastic Loop (Year 3-6)<br>Classic (Year 7-12) | New             |  |  |

### YEAR 3-6 WINTER UNIFORM ITEMS LISTING

CRESTED LOOP TIE shadow crest & stripe design

LONG DAY SOCKS

3/4 length

x-static anti odour fibre with

garnet & white stripes

SHORT DAY SOCKS 40mm low cut length x-static anti odour fibre with garnet & navy stripes OPAQUE TIGHT 70 denier cotton/nylon/lycra

### YEAR 7-12 WINTER UNIFORM ITEMS LISTING

CRESTED TIE shadow crest & stripe design

x-static anti odour fibre with garnet & white stripes

shadow crest &

stripe design

SHORT DAY SOCKS 40mm low cut length x-static anti odour fibre with