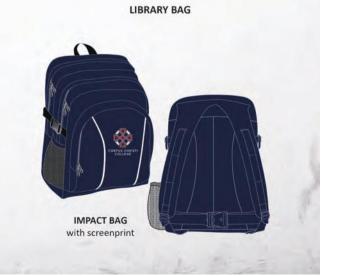

| ACCESSORIES            | STYLE OPTIONS                              | NEW OR EXISTING |  |  |
|------------------------|--------------------------------------------|-----------------|--|--|
| Bucket Hat             | One Style                                  | New             |  |  |
| Velcro Sport Shoes     | Any                                        | Existing        |  |  |
| Backpack               | Balance 23L (Recommended)<br>or 28 L / 35L | New             |  |  |
| Homework / Library Bag | PP - Year 6                                | New             |  |  |

| ACCESSORIES                            | STYLE OPTIONS                          | NEW OR EXISTING |  |  |
|----------------------------------------|----------------------------------------|-----------------|--|--|
| Belt for Trousers (Black)              | One Style                              | Existing        |  |  |
| Black Leather Lace-Up Shoes            | Formal, Not Trainers                   | Existing        |  |  |
| Backpack                               | Backpack 3 Styles:<br>23L / 28 L / 35L | New             |  |  |
| Homework / Library Bag<br>(Year 3 - 6) | One Style (Year 3-6)                   | New             |  |  |

#### Why are there three different backpacks?

There are currently three sizes of backpack available for the students. All backpacks may be used in any year level however recommendations have been included in the guide for the Kindergarten – Year 2 students. The range of items has been selected to account for individual student needs, stature and preference.