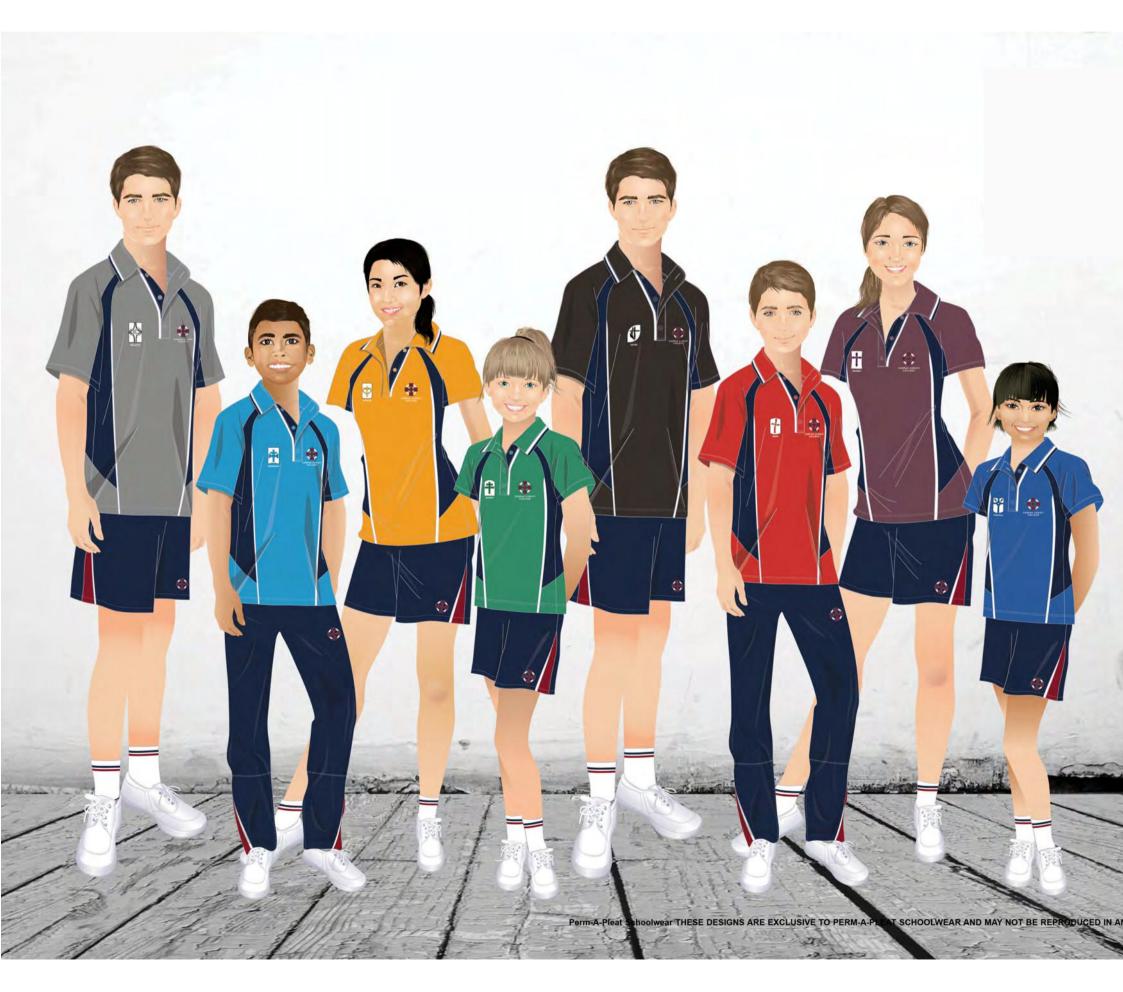

y for choice on how they would like to proudly represent the College each day. It recognises the early years phase of development and offers a consistency of design between the Junior and Senior schools to promote sustainability for families and a sense of connection across the school.

Our new K-12 College uniform connects our students to an illustrious history and celebrates the continuation of our story. It is a visible symbol of Corpus Christi College and inspires all within our community to live out our values of courage, commitment and compassion and to strive toward our vision of being Outstanding for Others.

Mr Jeff Allen Principal

# SUMMER UNFORM



## FABRICS AND COLOUR PALETTE



# **WINTER** UNIFORM



FABRICS AND COLOUR PALETTE



03

# **SPORT** UNIFORM



# HOUSE UNIFORM



# **KINDERGARTEN TO YEAR 2** UNIFORM



### KINDERGARTEN - YEAR 2 ITEMS LISTING



| CLOTHING ITEMS                                 | STYLE OPTIONS | NEW OR EXISTING |  |  |
|------------------------------------------------|---------------|-----------------|--|--|
| Short or Long Sleeve Polo Shirt                | One Style     | New             |  |  |
| Short Sleeve House Polo Shirt<br>(PP - Year 2) | One Style     | New             |  |  |
| Fleece Zip Track Jacket                        | One Style     | New             |  |  |
| Fleece Jogger Track Pant                       | One Style     | New             |  |  |
| Skirt (with bike shorts)                       | One Style     | New             |  |  |
| Shorts                                         | One Style     | New