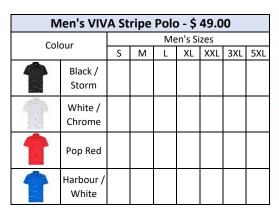

All items include Amitee Logo

| Ladies VIVA Stripe Polo - \$ 49.00 |                    |              |    |    |    |    |    |    |  |  |
|------------------------------------|--------------------|--------------|----|----|----|----|----|----|--|--|
| Colour                             |                    | Ladies Sizes |    |    |    |    |    |    |  |  |
| Con                                | Coloui             |              | 10 | 12 | 14 | 16 | 18 | 20 |  |  |
| 1                                  | Black /<br>Storm   |              |    |    |    |    |    |    |  |  |
|                                    | White /<br>Chrome  |              |    |    |    |    |    |    |  |  |
| 1                                  | Pop Red            |              |    |    |    |    |    |    |  |  |
| 1                                  | Harbour<br>/ White |              |    |    |    |    |    |    |  |  |