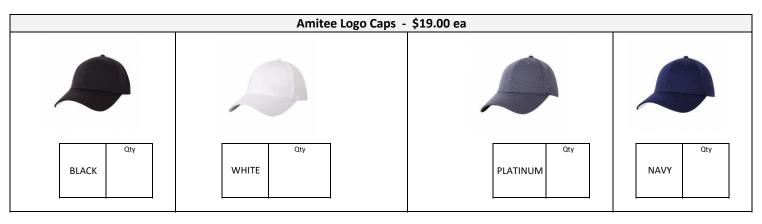

|              |    |    |    |    |    |    |  |  |
|-----------------------------------|----------------|--------------|----|----|----|----|----|----|--|--|
| Colour                            |                | Ladies Sizes |    |    |    |    |    |    |  |  |
|                                   |                | 8            | 10 | 12 | 14 | 16 | 18 | 20 |  |  |
| 1                                 | French<br>Navy |              |    |    |    |    |    |    |  |  |
|                                   | Alaska<br>Blue |              |    |    |    |    |    |    |  |  |
|                                   | Lemon          |              |    |    |    |    |    |    |  |  |
|                                   | Hot Pink       |              |    |    |    |    |    |    |  |  |



All items include Amitee Logo





| Ladies VIVA Stripe Polo - \$ 49.00 |                    |              |    |    |    |    |    |    |  |  |
|------------------------------------|--------------------|--------------|----|----|----|----|----|----|--|--|
| Colour                             |                    | Ladies Sizes |    |    |    |    |    |    |  |  |
| Con                                | Coloui             |              | 10 | 12 | 14 | 16 | 18 | 20 |  |  |
| 1                                  | Black /<br>Storm   |              |    |    |    |    |    |    |  |  |
|                                    | White /<br>Chrome  |              |    |    |    |    |    |    |  |  |
| 1                                  | Pop Red            |              |    |    |    |    |