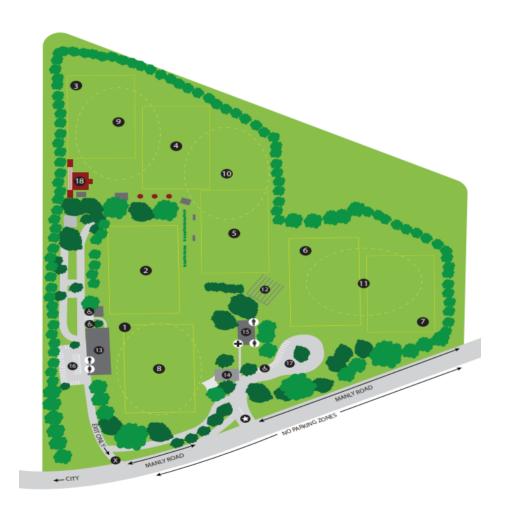

## Field allocations for Football and Rugby training Term 2, 2023.

## Football @ Villa Park, Monday and Wednesday:

- Field 1 Opens
- Field 2 9C, 9D, 10C
- Field 3 9A, 9B
- Field 4 10A, 10B
- Field 5 1<sup>st</sup> XI & 2<sup>nd</sup> XI
- Field 6 Year 7
- Field 7 Year 8

## Rugby @ Villa Park, Tuesday and Thursday:

- Field 1 1<sup>st</sup> XV & 2<sup>nd</sup> XV
- Field 2 Opens
- Field 3 Year 8
- Field 4 Year 7
- Field 5 spare
- Field 6 10A, 9A
- Field 7 10B, 10C, 9B, 9C